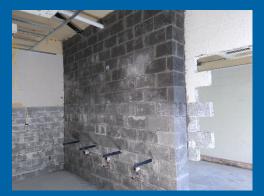

srooms, STEM
  Lab and kitchen
- Continuing fire alarm rough-in
- Continuing removal and reapplication of exterior window caulking
- Installation of door frames in masonry walls
- Finish masonry plumbing chases
- Demo wall in cafeteria
- Installation of dry wall framing in STEM Lab
- Continue excavation of canopy footings and retaining wall and begin pouring concrete

## Upcoming Activities 2/24/20 – 2/28/20

- Continue demo and reapplication of roofing
- Begin replacing metal roof panels
- Install new <u>RTU</u>
- Continue fire alarm rough-in
- Continue electrical rough-in in STEM Lab.
- Continue canopy footing and retaining wall excavation and concrete pours
- Finish installing steel supports in cafeteria
- Continue painting at Building 2020
- Begin installing epoxy flooring in kitchen



Finish masonry plumbing chases



Installation of Door Frames in Masonry Walls



# Goodwyn, Mills, & Cawood

## **Balfour Beatty**







Begin Demo of Wall in Cafeteria



Install New Lighting in Kitchen



Continue Framing and Electrical Rough-in at STEM Lab





#### **Project Schedule**

- Project Substantial Completion: June 2020 per 02/11/2020 schedule update
- Schedule Status: On Schedule

### **Project Financials**

- Construction Budget: \$7,680,000
- Progress Billed to Date: \$2,362,281
- Budget Status: Within GMP